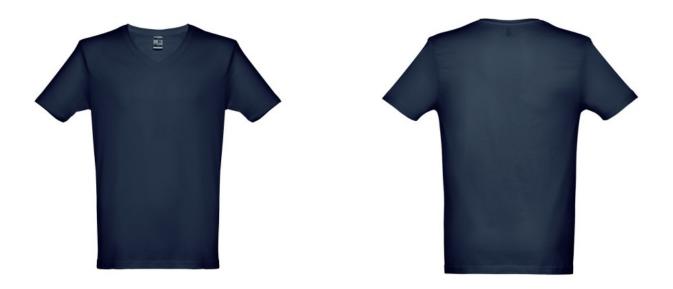

# THC ATHENS. MEN'S T-SHIRT

# **Basic informations**

Size: S Color: Blue

# Specification

Tubular t-shirt for men with regular cut in jersey 100% cotton (150 g/m<sup>2</sup>) with carded cotton yarn (colours: 194, 195 and 199: 60% cotton/40% polyester). Contains a jersey collar with reinforced" V" neckline inside with jersey ribbon. Double stitching on sleeves and bottom. Sizes: S, M, L, XL, XXL